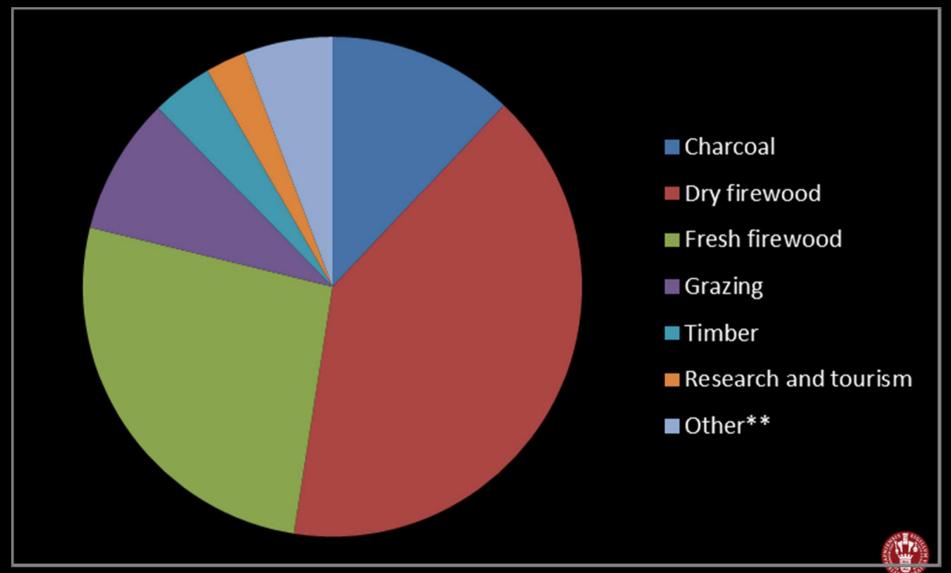

# Sources of forest revenue

<sup>\*\* &#</sup>x27;Other' includes beekeeping, fines, poles, sale of confiscated forest products, withers, and other.