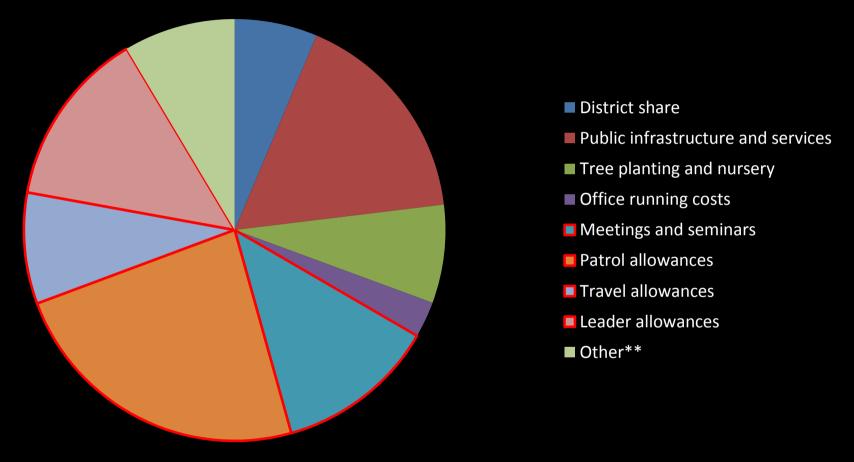

# Forest revenue expenditure categories

<sup>\*\* &#</sup>x27;Other' includes other allowances, contributions to an inter-village collaboration on forest management, and other expenditures