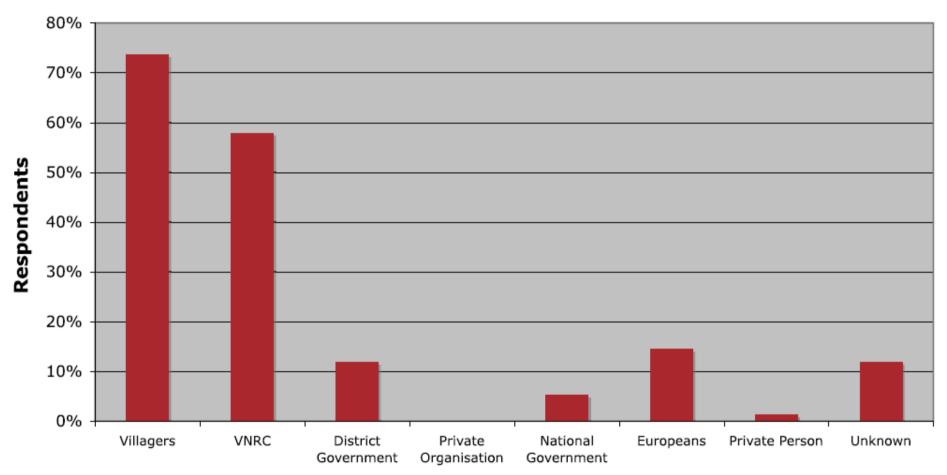

# Who is responsible for taking care of the protected forest?

Person/organisation responsible

"People don't see the benefits. Even if the experts come and call the villagers to explain them issues about the forest, others don't even go. Because they don't see the benefits."